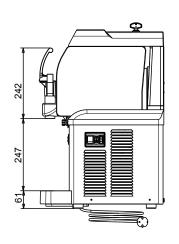

### Electric

Supply voltage:

**560096 (SP1New)** 220-240 V/1 ph/50 Hz

Electrical power max.: 0.4 kW

**Key Information:** 

External dimensions, Width: 262 mm
External dimensions, Depth: 427 mm
External dimensions, Height: 612 mm
Net weight: 28 kg