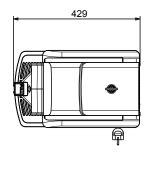

### Electric

Supply voltage:

**560096 (SP1New)** 220-240 V/1 ph/50 Hz

Electrical power max.: 0.4 kW

**Key Information:** 

External dimensions, Width: 262 mm
External dimensions, Depth: 427 mm
External dimensions, Height: 612 mm
Net weight: 28 kg