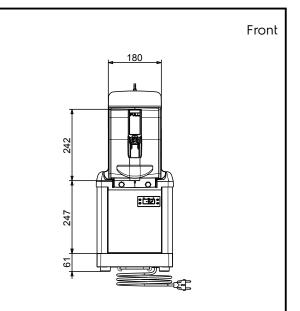

### Electric

Supply voltage:

**560096 (SP1New)** 220-240 V/1 ph/50 Hz

Electrical power max.: 0.4 kW

**Key Information:** 

External dimensions, Width: 262 mm
External dimensions, Depth: 427 mm
External dimensions, Height: 612 mm
Net weight: 28 kg